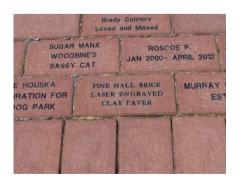

We invite you to become part of Sidwell Garden's lasting legacy by purchasing a Memorial Brick.

These bricks will be in the garden and assure your loved one will have an enduring tribute within the Residences at Vantage Point community.